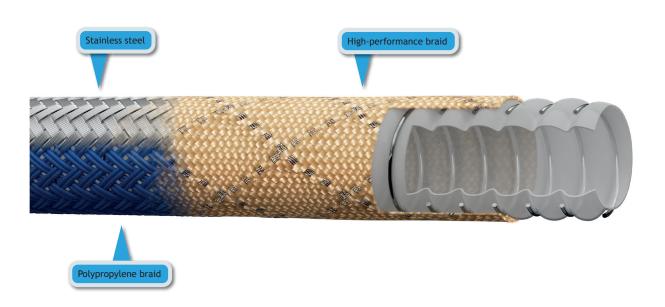

## PTFE hose lines with innovative high-performance braid

The specially developed round braid made of high-tech fibres combines the technical properties of a conventional braid made of stainless steel with those of polypropylene. This means that it achieves better results in applications with marsoflex PTFE hose lines.

- complies with TRbF 131/2 (self-extinguishing)
- · no risk of injury for users and no damage to the PTFE hose caused by protruding metal wires
- · smaller bending radii

- · cut-resistant
- temperature-resistant up to +230°C
- electrically conductive R <  $10^2 \ \Omega$
- · very high pressure and tearing strength

Result: Enhanced performance of your marsoflex PTFE hoses!

Click here to view the online data sheet.